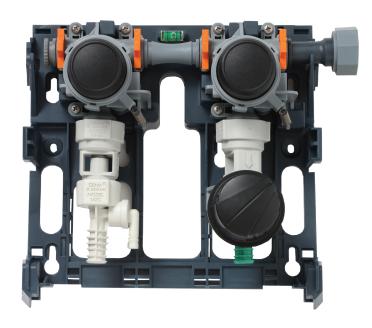

# The Pilot Water Valve

The pilot-activated water valve simplifies service. With fewer components than competitive models, service and maintenance is easier and faster, making it the reliable water valve of choice.

# Available in multiple configurations

- Low, Medium, and High Flow
- Action Gap or Air Gap
- Selector or No Selector