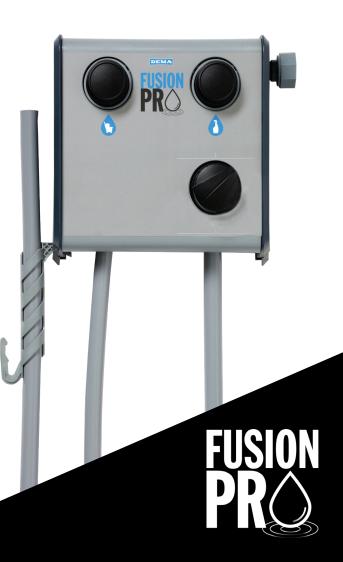

## **Fusion Pro: Fast Chemical Dispensing**

Fusion Pro is the next generation housekeeping chemical dispensing system, and the evolutionary step in DEMA's innovative housekeeping technology platform, Fusion single product chemical dispenser. Fusion Pro's modern and clean design makes it ideal for a variety of applications and installations. It uses DEMA's pilot activated water valve, a unique design built to operate like a traditional valve but with minimal service requirements. Configurations available for any application, and any requirement.

## **Features & Benefits**

DEMA

- Two-tone grey colors compliment any custom branding
- Large areas for custom branding on dispensers
- Quick connect manifold and water inlet fitting, along with a built-in bubble level simplifies and reduces installation time
- Utilizes DEMA's simple service pilot water valve
- Designed for reduced service with fast access to components
- Large, EZ-grip selector knob for product selection
- Color coded activation buttons available for customized units