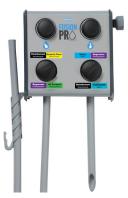

#### 4 Products or Dilutions Bottle or Bucket

### 4 Products or Dilutions Bottle and Bucket

4 Products or Dilutions - Bottle 1 Product and Dilution - Bucket

| DESCRIPTION                                                                   | MODEL NUMBER |
|-------------------------------------------------------------------------------|--------------|
| Four Chemical/Dilution, Bottle ONLY                                           | 703G         |
| Four Chemical/Dilution, Bucket ONLY                                           | 704G         |
| One Chemical/Dilution, Bottle & Bucket                                        | 722G         |
| Four Chemical/Dilution, Bottle; One Chemical/Dilution, Bucket                 | 730G         |
| Four Chemical/Dilution Bottle & Bucket                                        | 731G         |
| Contact Customer Service or your Regional Sales Manager for more information. |              |