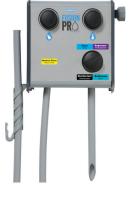

### 4 Products or Dilutions Bottle and Bucket

4 Products or Dilutions - Bottle 1 Product and Dilution - Bucket

| DESCRIPTION                                                                   | MODEL NUMBER |
|-------------------------------------------------------------------------------|--------------|
| Four Chemical/Dilution, Bottle ONLY                                           | 703G         |
| Four Chemical/Dilution, Bucket ONLY                                           | 704G         |
| One Chemical/Dilution, Bottle & Bucket                                        | 722G         |
| Four Chemical/Dilution, Bottle; One Chemical/Dilution, Bucket                 | 730G         |
| Four Chemical/Dilution Bottle & Bucket                                        | 731G         |
| Contact Customer Service or your Regional Sales Manager for more information. |              |